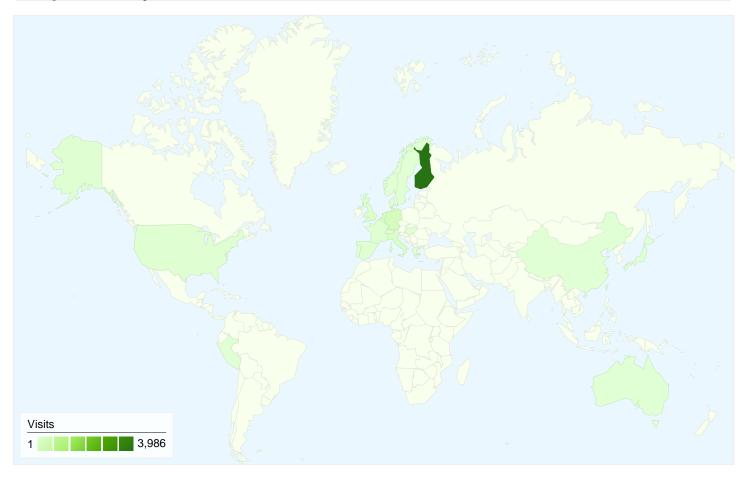

# 4,941 visits came from 20 countries/territories

| Visits 4,941 % of Site Total: 100.00% | Pages/Visit<br>9.78<br>Site Avg:<br>9.78 (0.00%) | Avg. Time on Site 00:10:39 Site Avg: 00:10:39 (0.00%) |             | % New Visits<br>10.32%<br>Site Avg:<br>10.32% (0.00%) | <b>22.93</b> Site Avg: | Bounce Rate<br>22.93%<br>Site Avg:<br>22.93% (0.00%) |  |
|---------------------------------------|--------------------------------------------------|-------------------------------------------------------|-------------|-------------------------------------------------------|------------------------|------------------------------------------------------|--|
| Country/Territory                     |                                                  | Visits                                                | Pages/Visit | Avg. Time on<br>Site                                  | % New Visits           | Bounce Rate                                          |  |
| Finland                               |                                                  | 3,986                                                 | 10.42       | 00:11:19                                              | 7.85%                  | 21.05%                                               |  |
| Germany                               |                                                  | 266                                                   | 7.55        | 00:07:29                                              | 18.42%                 | 30.08%                                               |  |
| Netherlands                           |                                                  | 155                                                   | 4.30        | 00:06:38                                              | 36.77%                 | 45.16%                                               |  |
| Italy                                 |                                                  | 153                                                   | 5.57        | 00:04:48                                              | 5.23%                  | 30.72%                                               |  |
| United Kingdom                        |                                                  | 104                                                   | 13.85       | 00:14:23                                              | 21.15%                 | 17.31%                                               |  |
| Belgium                               |                                                  | 62                                                    | 5.31        | 00:04:29                                              | 11.29%                 | 41.94%                                               |  |
| Switzerland                           |                                                  | 40                                                    | 5.32        | 00:06:46                                              | 12.50%                 | 25.00%                                               |  |
| Spain                                 |                                                  | 33                                                    | 8.30        | 00:09:45                                              | 18.18%                 | 18.18%                                               |  |
| United States                         |                                                  | 32                                                    | 9.47        | 00:17:48                                              | 15.62%                 | 21.88%                                               |  |

| France | 28 | 8.75 | 00:08:54 | 57.14% | 17.86%       |
|--------|----|------|----------|--------|--------------|
|        |    |      |          |        | 1 - 10 of 20 |