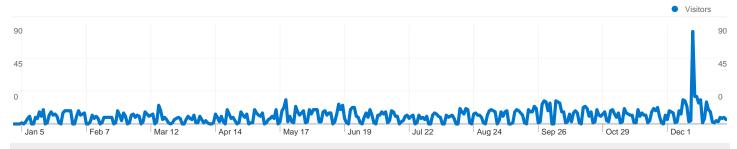

### 521 people visited this site

4,941 Visits

521 Absolute Unique Visitors

48,316 Pageviews

9.78 Average Pageviews

المال ا

22.93% Bounce Rate

10.32% New Visits