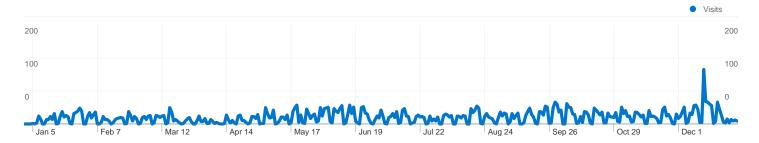

### 521 people visited this site

4,941 Visits

521 Absolute Unique Visitors

48,316 Pageviews

9.78 Average Pageviews

المال ا

22.93% Bounce Rate

10.32% New Visits