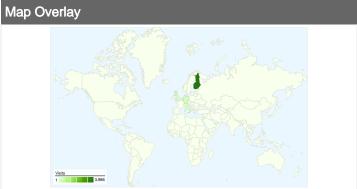

# 4,941 visits came from 20 countries/territories

| Visits 4,941 % of Site Total: 100.00% | Pages/Visit<br>9.78<br>Site Avg:<br>9.78 (0.00%) | Avg. Time on Site 00:10:39 Site Avg: 00:10:39 (0.00%) |             | % New Visits<br>10.32%<br>Site Avg:<br>10.32% (0.00%) | <b>22.93</b> Site Avg: | Bounce Rate<br>22.93%<br>Site Avg:<br>22.93% (0.00%) |  |
|---------------------------------------|--------------------------------------------------|-------------------------------------------------------|-------------|-------------------------------------------------------|------------------------|------------------------------------------------------|--|
| Country/Territory                     |                                                  | Visits                                                | Pages/Visit | Avg. Time on<br>Site                                  | % New Visits           | Bounce Rate                                          |  |
| Finland                               |                                                  | 3,986                                                 | 10.42       | 00:11:19                                              | 7.85%                  | 21.05%                                               |  |
| Germany                               |                                                  | 266                                                   | 7.55        | 00:07:29                                              | 18.42%                 | 30.08%                                               |  |
| Netherlands                           |                                                  | 155                                                   | 4.30        | 00:06:38                                              | 36.77%                 | 45.16%                                               |  |
| Italy                                 |                                                  | 153                                                   | 5.57        | 00:04:48                                              | 5.23%                  | 30.72%                                               |  |
| United Kingdom                        |                                                  | 104                                                   | 13.85       | 00:14:23                                              | 21.15%                 | 17.31%                                               |  |
| Belgium                               |                                                  | 62                                                    | 5.31        | 00:04:29                                              | 11.29%                 | 41.94%                                               |  |
| Switzerland                           |                                                  | 40                                                    | 5.32        | 00:06:46                                              | 12.50%                 | 25.00%                                               |  |
| Spain                                 |                                                  | 33                                                    | 8.30        | 00:09:45                                              | 18.18%                 | 18.18%                                               |  |
| United States                         |                                                  | 32                                                    | 9.47        | 00:17:48                                              | 15.62%                 | 21.88%                                               |  |