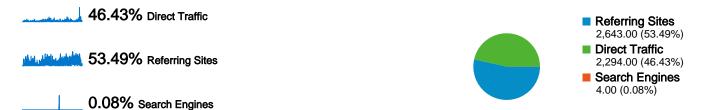

## **Top Traffic Sources**

| Sources                   | Visits | % visits |
|---------------------------|--------|----------|
| (direct) ((none))         | 2,294  | 46.43%   |
| ytoswww.ktl.fi (referral) | 1,096  | 22.18%   |
| en.opasnet.org (referral) | 963    | 19.49%   |
| opasnet.org (referral)    | 372    | 7.53%    |
| ytoswww (referral)        | 138    | 2.79%    |