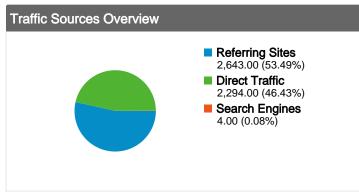

## All traffic sources sent a total of 4,941 visits

## **Top Traffic Sources**

| Sources                   | Visits | % visits |
|---------------------------|--------|----------|
| (direct) ((none))         | 2,294  | 46.43%   |
| ytoswww.ktl.fi (referral) | 1,096  | 22.18%   |
| en.opasnet.org (referral) | 963    | 19.49%   |
| opasnet.org (referral)    | 372    | 7.53%    |
| ytoswww (referral)        | 138    | 2.79%    |