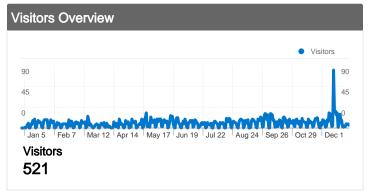

### 521 people visited this site

4,941 Visits

521 Absolute Unique Visitors

48,316 Pageviews

9.78 Average Pageviews

المال ا

22.93% Bounce Rate

10.32% New Visits