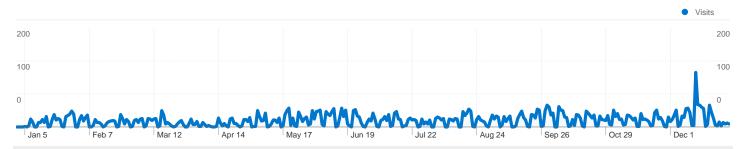

1.83%       |

Comparing to: Site



### 521 people visited this site

4,941 Visits

521 Absolute Unique Visitors

48,316 Pageviews

9.78 Average Pageviews

المال ا

22.93% Bounce Rate

10.32% New Visits

## **Technical Profile**

| Browser           | Visits | % visits | Connection Speed | Visits | % visits |
|-------------------|--------|----------|------------------|--------|----------|
| Firefox           | 3,843  | 77.78%   | Dialup           | 3,253  | 65.84%   |
| Internet Explorer | 1,013  | 20.50%   | T1               | 825    | 16.70%   |
| Chrome            | 61     | 1.23%    | Unknown          | 585    | 11.84%   |
| Safari            | 18     | 0.36%    | DSL              | 211    | 4.27%    |
| Mozilla           | 5      | 0.10%    | Cable            | 66     | 1.34%    |



## All traffic sources sent a total of 4,941 visits



## **Top Traffic Sources**

| Sources                   | Visits | % visits |
|---------------------------|--------|----------|
| (direct) ((none))         | 2,294  | 46.43%   |
| ytoswww.ktl.fi (referral) | 1,096  | 22.18%   |
| en.opasnet.org (referral) | 963    | 19.49%   |
| opasnet.org (referral)    | 372    | 7.53%    |
| ytoswww (referral)        | 138    | 2.79%    |

| Keywords | Visits | % visits |
|----------|--------|----------|
| opasnet  | 4      | 100.00%  |

3





# 4,941 visits came from 20 countries/territories

| Visits 4,941 % of Site Total: 100.00% | Pages/Visit<br>9.78<br>Site Avg:<br>9.78 (0.00%) | Avg. Time on Site 00:10:39 Site Avg: 00:10:39 (0.00%) |             | % New Visits<br>10.32%<br>Site Avg:<br>10.3